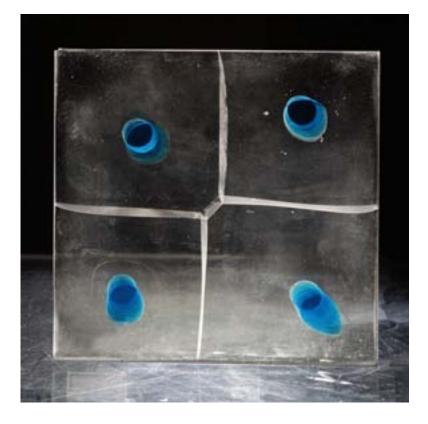

# THE CAST GLASS

### THE MAKING OF ART CASTING GLASS

CASTING GLASS BY KANGYU IS A REVOLUTIONARY ART DESIGN ON GLASS, FULL OF CREATIVITY, ART AND INNOVATION WHICH GIVES THE PRODUCT VERY UNIQUE LOOK. THE UNIQUE IDEA AND THE PERSON BEHIND IS SHI BEN SHI WHO TOOK NEW STEPS INTO THIS REVOLUTIONARY CASTING GLASS TO MAKE THE ART IMAGINATION COME TRUE ON GLASS.

ITS A PROCESS WHERE THE GLASS IS MELTED ON HIGH TEMPERATURE AND POUR INTO MOLDING AND GIVEN DESIGN, COLOUR AND SHAPE BY HANDS. IMAGINE A WORKPLACE WHERE CAST GLASS SPREAD ITS GLOW AND SETS TONE FOR THE WHOLE DAY. ENJOY THE CHOICE OF MATT, COLOURED, TRANSPARENT, TEXTURED, LACQUERED, AND PATTERNED CAST GLASS SOLUTIONS TO CREATE AMAZING AND MIND BLOWING INTERIOR FOR YOUR HOME, OFFICE OR HOTEL SPACE...