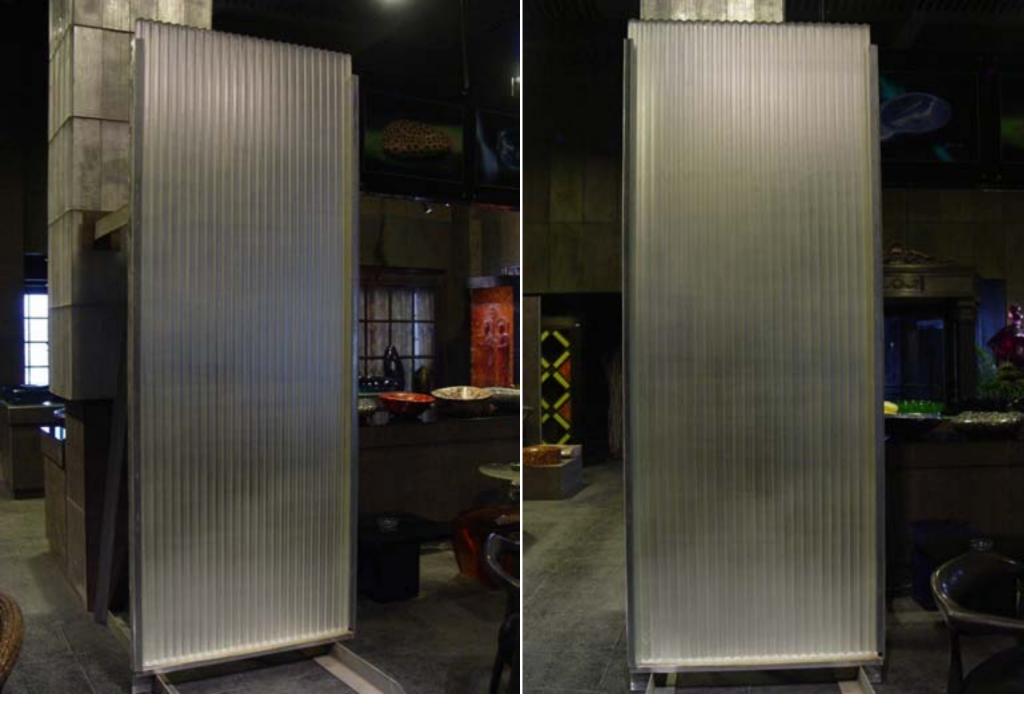

## **MODERN CAST GLASS PILLAR**

**FEATURES**: INTERIOR DECOR

APPLICATION: CAN APPLY ON PILLARS, WALLS, BEDROOM, LIVING ROOM, HOTELS, LOBBY AREA

ADVANTAGES: CAN BE CUSTOMIZED AS PER REQUIREMENT

SHAPE, DESIGN, PATTERN AND COLOUR

**RANGE**: AVAILABLE IN TRANSPARENT, FROSTED, COLOURED, PATTERNED, TRANSLUCENT

THICKNESS: CAN CUSTOMIZED AS PER REQUIREMENT