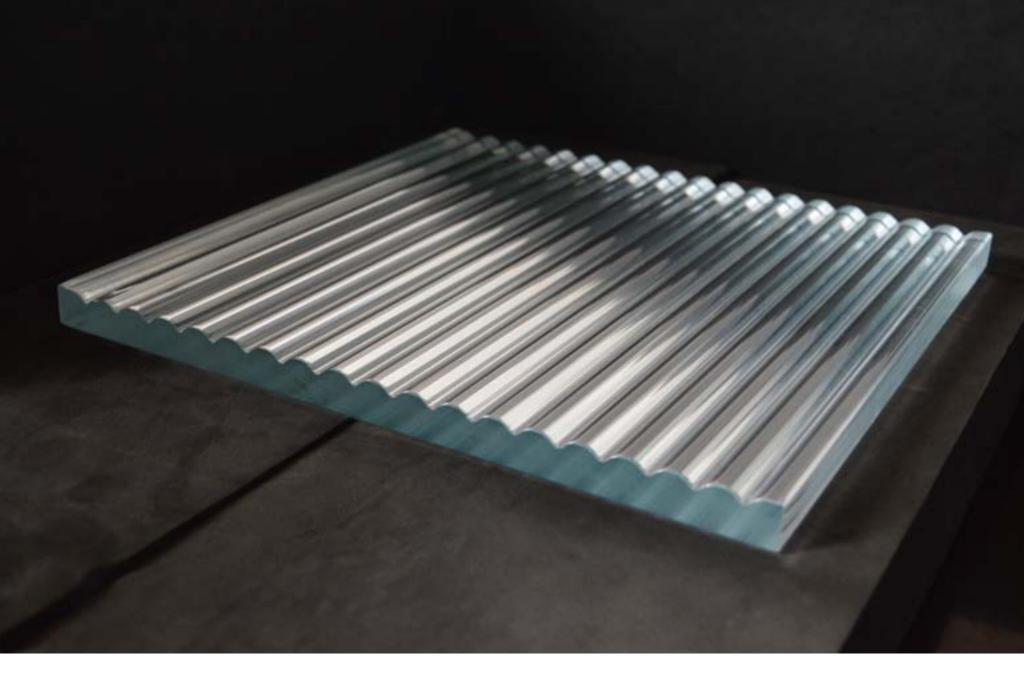

## **JAGGED ART FACADE GLASS**

FEATURES: LOW INTERNAL AND EXTERNAL REFLECTION

HIGH LIGHT TRANSMISSION

CAN BE CUSTOMIZED ON REQUIREMENT

**APPLICATION:** CAN USE FOR INTERNAL AND EXTERNAL USE

MIXED USE OF ART FACADE GLASS

**ADVANTAGES:** CAN CUSTOMIZE FOR GLARE REDUCTION

SOLAR REDUCTION , HEAT TRANSMISSION

CAN BE TAMPERED, PVB LAMINATION (SGP LAMINATION OPTIONAL)

HIGH PERFORMANCE WITH SINGLE GLAZING

RANGE: NORMALLY AVAILABLE IN CLEAR AND FROSTED WATER WHITE

THICKNESS: AVAILABLE FROM 8 MM TO 20 MM MAX

**LENGTH**: FROM 1200\*2400 TO 1200\*6000