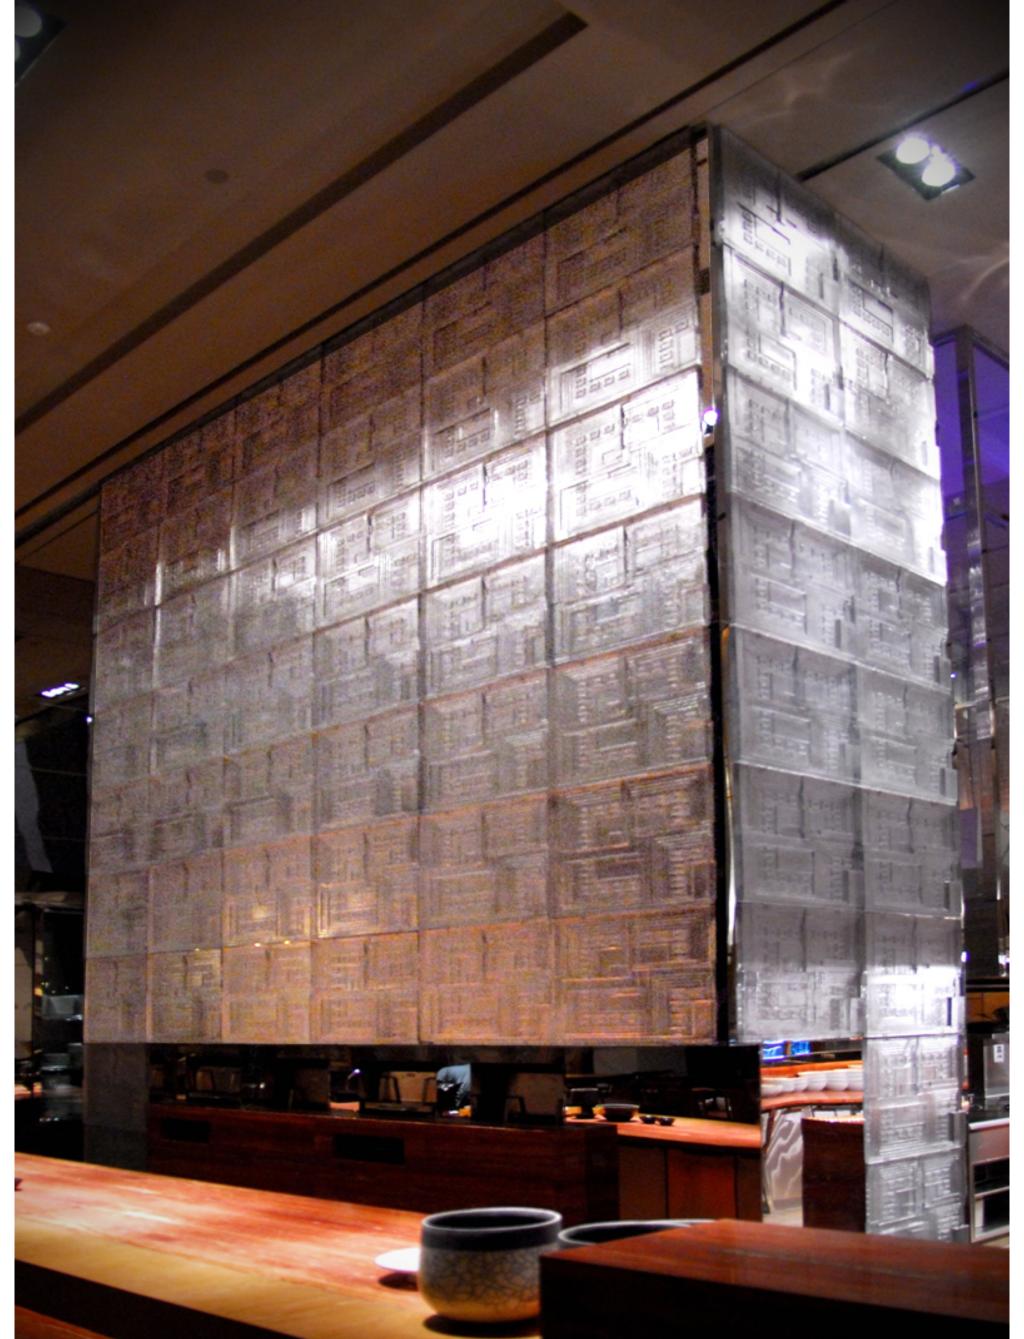

TO PROVE BETTER UNDERSTANDING OF OUR GLASS SOLUTIONS WE HAVE ORGANIZED E-CATALOUGE. KANGYU AIM IS TO INSPIRE PEOPLE WITH OUR GREAT IDEAS OF GLASS WHICH COULD HELP PEOPLE TO IMAGINE.

THE ART OF FACADE GLASS (NANJING GLASS TOWER)