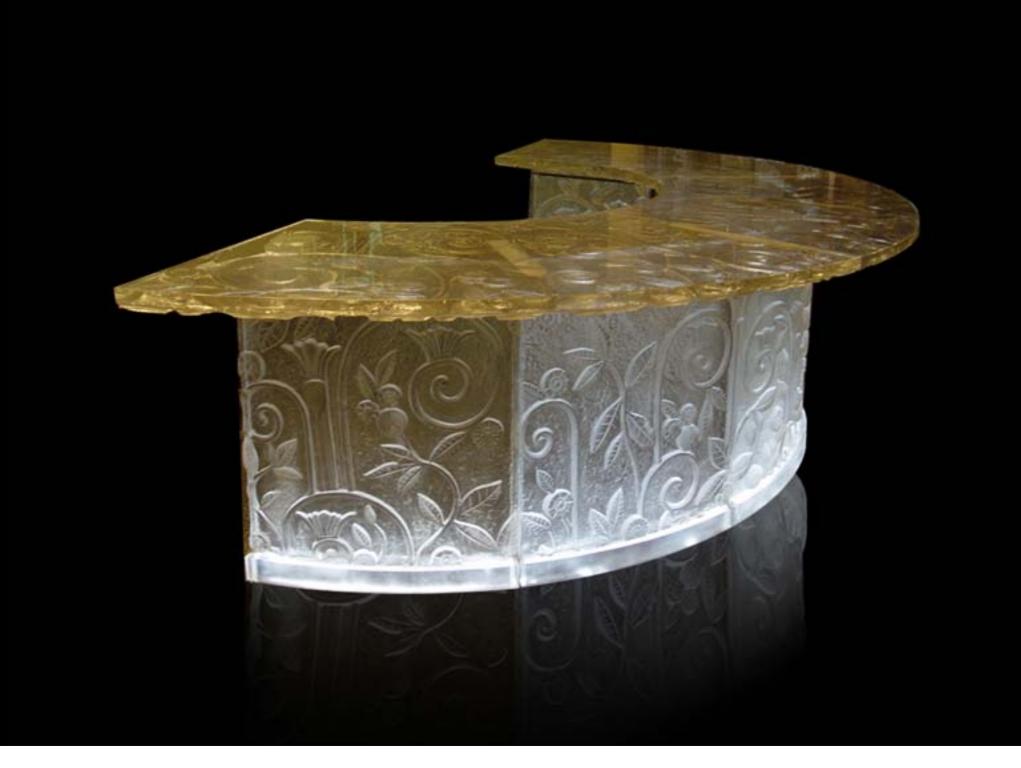

### THE MODERN ART CASTING GLASS

**FEATURES**: DECORATION AND INTERIOR DESIGN
WALLS AND GLASS SCULPTURE

**APPLICATION:** INTERNAL AND EXTERNAL APPLICATIONS

MAIN ENTRY OF THE BUILDING, HOTELS, LOBBY AREA, ELEVATED AREA

**ADVANTAGES:** CAN BE CUSTOMIZED

DIFFERENT COLOUR CAN BE GIVEN, ANY PATTERN OR DESIGN CAN BE GIVEN

ANY SCULPTURE CAN BE DRAWN UPON REQUIREMENT

RANGE: CAN BE CUSTOMIZED ON SPECIAL REQUEST AND AVAILABLE IN CLEAR & FROSTED

THICKNESS: THICKNESS CAN BE ADJUSTED

MOST POPULAR IS 25 MM AND COST EFFECTIVE

LENGTH AND WIDTH: LENGTH IS 2 METER AND WIDTH 1 METER MOST POPULAR