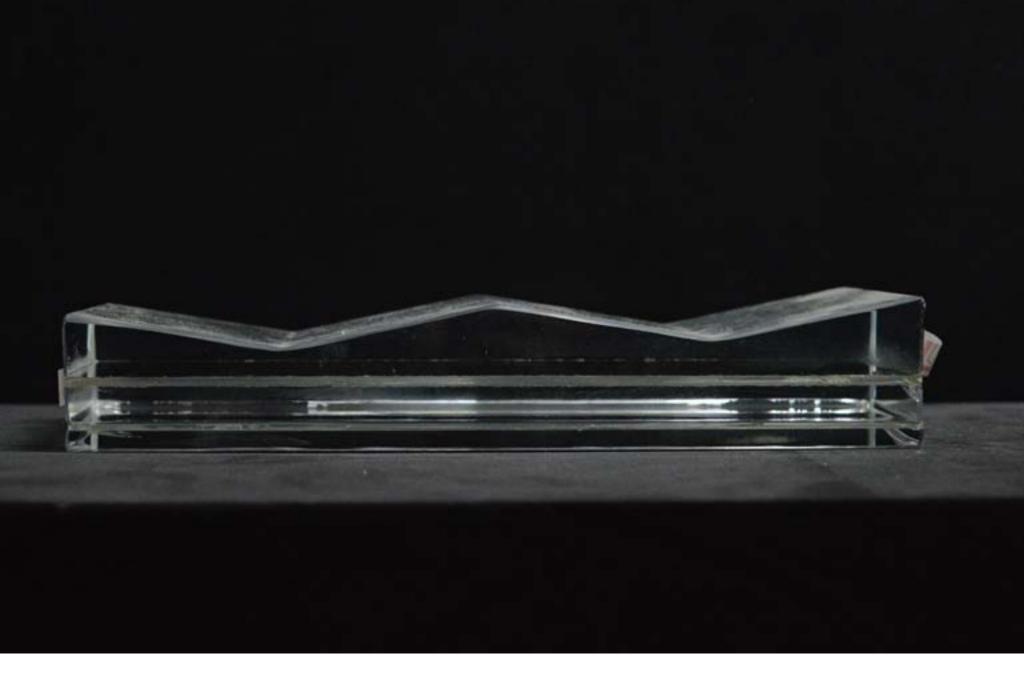

### **LOW TIDAL WAVE ART FACADE GLASS**

 $\longleftarrow$ 

FEATURES: LOW INTERNAL AND EXTERNAL REFLECTION

LOW HEAT TRANSMISSION AND HIGH LIGHT TRANSMISSION

**APPLICATION: INTERNAL AND EXTERNAL USE** 

MIXED USE OF ART FACADE GLASS WITH CUSTOMIZATION

ADVANTAGES: CAN BE CUSTOMIZED FOR SHGC AND G VALUE

HEAT REDUCTION, SOLAR REDUCTION

TAMPER ON REQUIREMENT, PVB LAMINATION (SGP LAMINATION OPTIONAL)

HIGH PERFORMANCE AND GLARE REDUCTION

RANGE: NORMALLY AVAILABLE IN CLEAR AND FROSTED WATER WHITE

THICKNESS: AVAILABLE FROM 8MM TO 20 MM MAX

**LENGTH:** FROM 1200\*2400 TO 1200\*6000