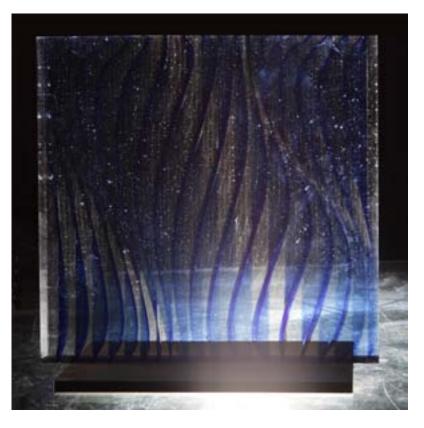

### **SEA WAVE ART FACADE GLASS**

FEATURES: LOW INTERNAL AND EXTERNAL REFLECTION

HIGH LIGHT TRANSMISSION

CAN BE CUSTOMIZED ON REQUIREMENT

**APPLICATION:** CAN USE FOR INTERNAL AND EXTERNAL USE

MIXED USE OF ART FACADE GLASS

**ADVANTAGES**: CAN CUSTOMIZE FOR GLARE REDUCTION

SOLAR REDUCTION, HEAT TRANSMISSION

CAN BE TAMPERED, PVB LAMINATION (SGP LAMINATION OPTIONAL)

HIGH PERFORMANCE WITH SINGLE GLAZING

RANGE: NORMALLY AVAILABLE IN CLEAR AND FROSTED WATER WHITE

THICKNESS: AVAILABLE FROM 8 MM TO 20 MM MAX

**LENGTH**: FROM 1200\*2400 TO 1200\*6000