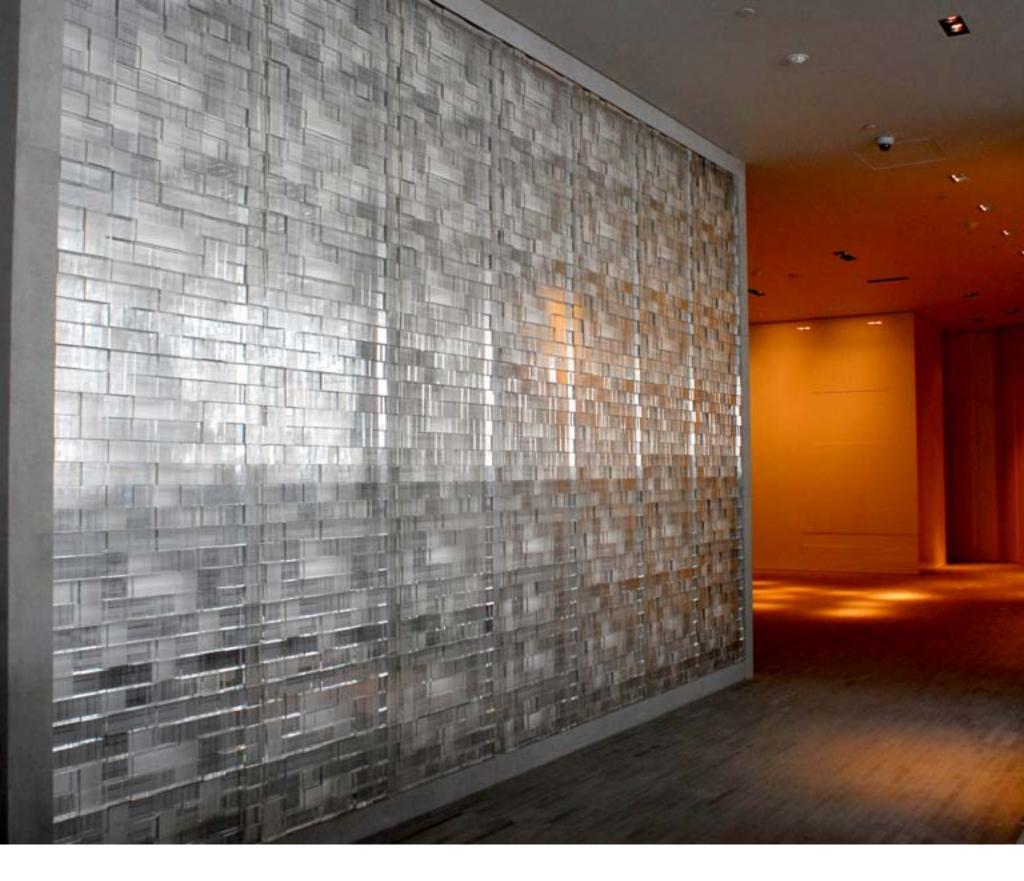

### THE MODERN ART CASTING GLASS

**FEATURES**: DECORATION AND INTERIOR DESIGN
WALLS AND GLASS SCULPTURE

**APPLICATION:** INTERNAL AND EXTERNAL APPLICATIONS

MAIN ENTRY OF THE BUILDING, HOTELS, LOBBY AREA, ELEVATED AREA

**ADVANTAGES:** CAN BE CUSTOMIZED

DIFFERENT COLOUR CAN BE GIVEN, ANY PATTERN OR DESIGN CAN BE GIVEN

ANY SCULPTURE CAN BE DRAWN UPON REQUIREMENT

RANGE: CAN BE CUSTOMIZED ON SPECIAL REQUEST AND AVAILABLE IN CLEAR & FROSTED

THICKNESS: THICKNESS CAN BE ADJUSTED

MOST POPULAR IS 25 MM AND COST EFFECTIVE

LENGTH AND WIDTH: LENGTH IS 2 METER AND WIDTH 1 METER MOST POPULAR