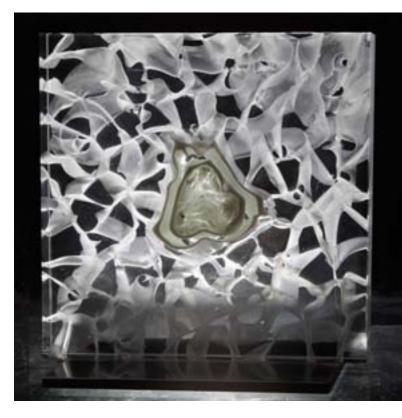

### THE MODERN ART CASTING GLASS

**FEATURES**: DECORATION AND INTERIOR DESIGN
WALLS AND GLASS SCULPTURE

**APPLICATION:** INTERNAL AND EXTERNAL APPLICATIONS

MAIN ENTRY OF THE BUILDING, HOTELS, LOBBY AREA, ELEVATED AREA

**ADVANTAGES:** CAN BE CUSTOMIZED

DIFFERENT COLOUR CAN BE GIVEN, ANY PATTERN OR DESIGN CAN BE GIVEN

ANY SCULPTURE CAN BE DRAWN UPON REQUIREMENT

RANGE: CAN BE CUSTOMIZED ON SPECIAL REQUEST AND AVAILABLE IN CLEAR & FROSTED

THICKNESS: THICKNESS CAN BE ADJUSTED

MOST POPULAR IS 25 MM AND COST EFFECTIVE

LENGTH AND WIDTH: LENGTH IS 2 METER AND WIDTH 1 METER MOST POPULAR