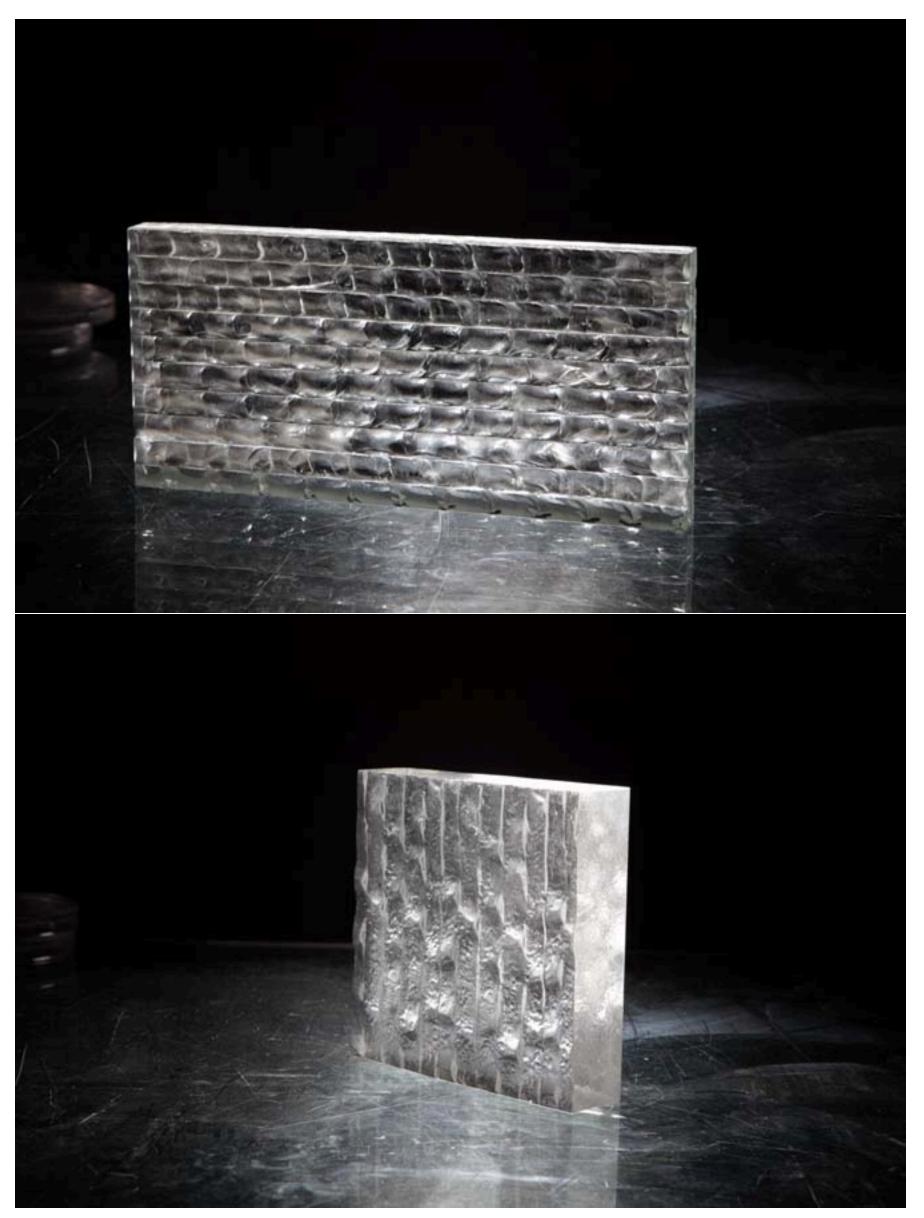

# THE CAST GLASS

### THE MAKING OF ART CASTING GLASS

CASTING GLASS BY KANGYU IS A REVOLUTIONARY ART DESIGN ON GLASS, FULL OF CREATIVITY, ART AND INNOVATION WHICH GIVES THE PRODUCT VERY UNIQUE LOOK. THE UNIQUE IDEA AND THE PERSON BEHIND IS SHI BEN SHI WHO TOOK NEW STEPS INTO THIS REVOLUTIONARY CASTING GLASS TO MAKE THE ART IMAGINATION COME TRUE ON GLASS.

ITS A PROCESS WHERE THE GLASS IS MELTED ON HIGH TEMPERATURE AND POUR INTO MOLDING AND GIVEN DESIGN, COLOUR AND SHAPE BY HANDS. IMAGINE A WORKPLACE WHERE CAST GLASS SPREAD ITS GLOW AND SETS TONE FOR THE WHOLE DAY. ENJOY THE CHOICE OF MATT, COLOURED, TRANSPARENT, TEXTURED, LACQUERED, AND PATTERNED CAST GLASS SOLUTIONS TO CREATE AMAZING AND MIND BLOWING INTERIOR FOR YOUR HOME, OFFICE OR HOTEL SPACE...