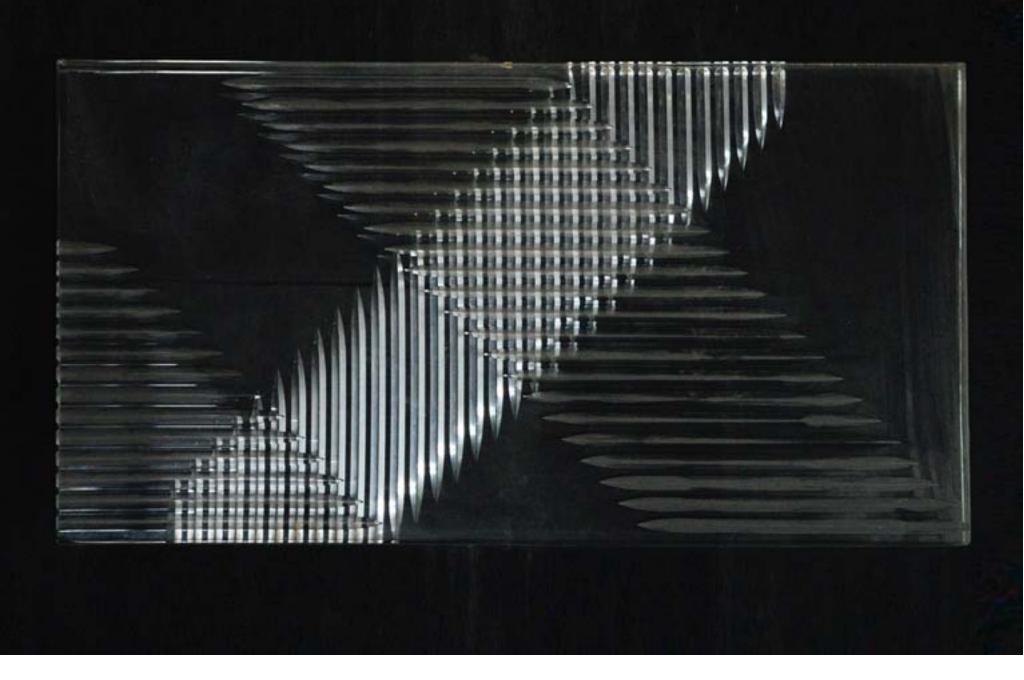

## **JAGGED ART FACADE GLASS**

FEATURES: LOW INTERNAL AND EXTERNAL REFLECTION

HIGH LIGHT TRANSMISSION

CAN BE CUSTOMIZED ON REQUIREMENT

**APPLICATION:** CAN USE FOR INTERNAL AND EXTERNAL USE

MIXED USE OF ART FACADE GLASS

**ADVANTAGES:** CAN CUSTOMIZE FOR GLARE REDUCTION

SOLAR REDUCTION , HEAT TRANSMISSION

CAN BE TAMPERED, PVB LAMINATION (SGP LAMINATION OPTIONAL)

HIGH PERFORMANCE WITH SINGLE GLAZING

RANGE: NORMALLY AVAILABLE IN CLEAR AND FROSTED WATER WHITE

THICKNESS: AVAILABLE FROM 8 MM TO 20 MM MAX

**LENGTH**: FROM 1200\*2400 TO 1200\*6000