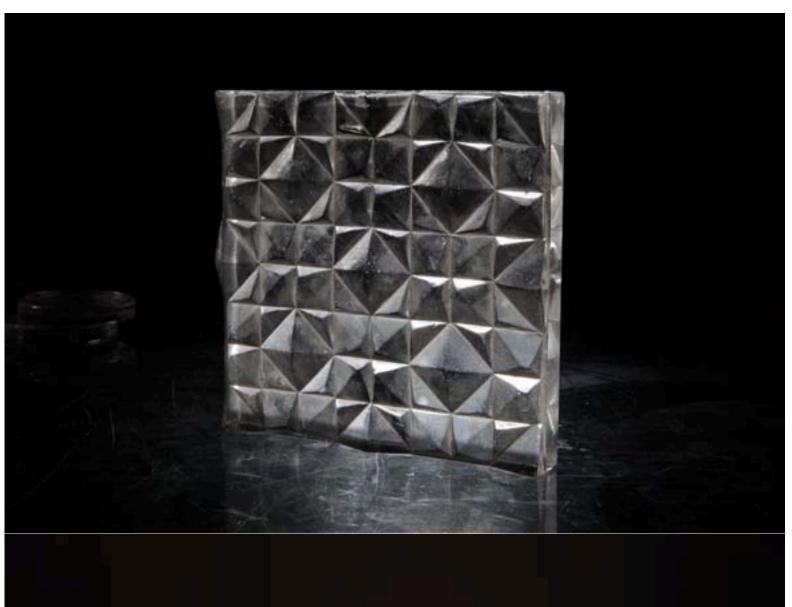

## **JAGGED ART FACADE GLASS**

FEATURES: LOW INTERNAL AND EXTERNAL REFLECTION

HIGH LIGHT TRANSMISSION

CAN BE CUSTOMIZED ON REQUIREMENT

**APPLICATION:** CAN USE FOR INTERNAL AND EXTERNAL USE

MIXED USE OF ART FACADE GLASS

**ADVANTAGES:** CAN CUSTOMIZE FOR GLARE REDUCTION

SOLAR REDUCTION , HEAT TRANSMISSION

CAN BE TAMPERED, PVB LAMINATION (SGP LAMINATION OPTIONAL)

HIGH PERFORMANCE WITH SINGLE GLAZING

RANGE: NORMALLY AVAILABLE IN CLEAR AND FROSTED WATER WHITE

THICKNESS: AVAILABLE FROM 8 MM TO 20 MM MAX

**LENGTH**: FROM 1200\*2400 TO 1200\*6000