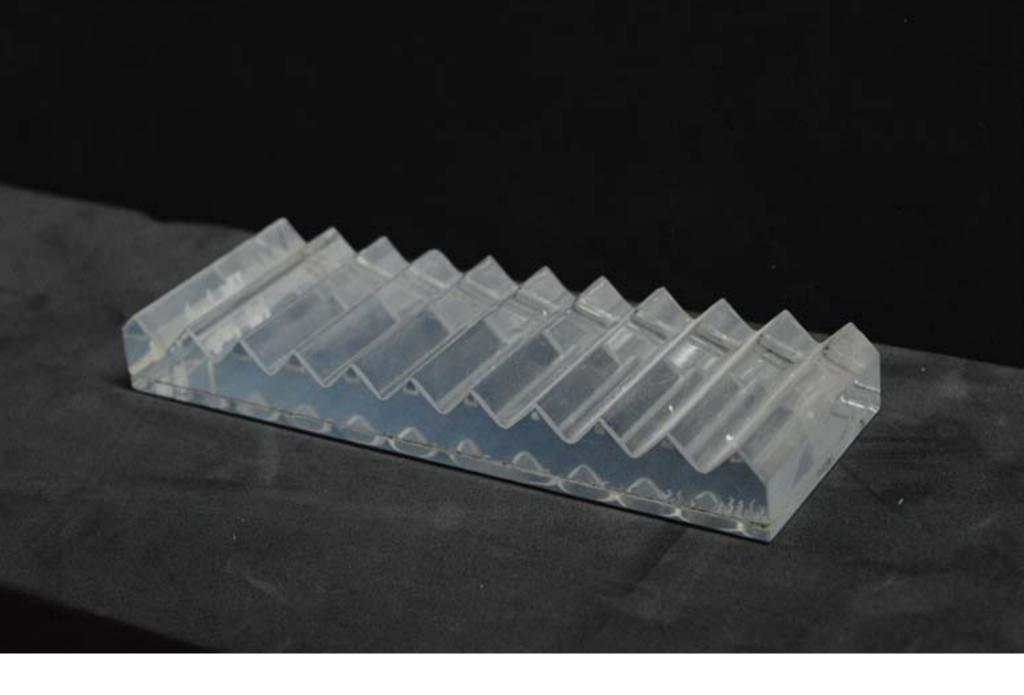

# THE CAST GLASS

### THE MAKING OF ART CASTING GLASS

CASTING GLASS BY KANGYU IS A REVOLUTIONARY ART DESIGN ON GLASS, FULL OF CREATIVITY, ART AND INNOVATION WHICH GIVES THE PRODUCT VERY UNIQUE LOOK. THE UNIQUE IDEA AND THE PERSON BEHIND IS SHI BEN SHI WHO TOOK NEW STEPS INTO THIS REVOLUTIONARY CASTING GLASS TO MAKE THE ART IMAGINATION COME TRUE ON GLASS.

ITS A PROCESS WHERE THE GLASS IS MELTED ON HIGH TEMPERATURE AND POUR INTO MOLDING AND GIVEN DESIGN, COLOUR AND SHAPE BY HANDS. IMAGINE A WORKPLACE WHERE CAST GLASS SPREAD ITS GLOW AND SETS TONE FOR THE WHOLE DAY. ENJOY THE CHOICE OF MATT, COLOURED, TRANSPARENT, TEXTURED, LACQUERED, AND PATTERNED CAST GLASS SOLUTIONS TO CREATE AMAZING AND MIND BLOWING INTERIOR FOR YOUR HOME, OFFICE OR HOTEL SPACE...