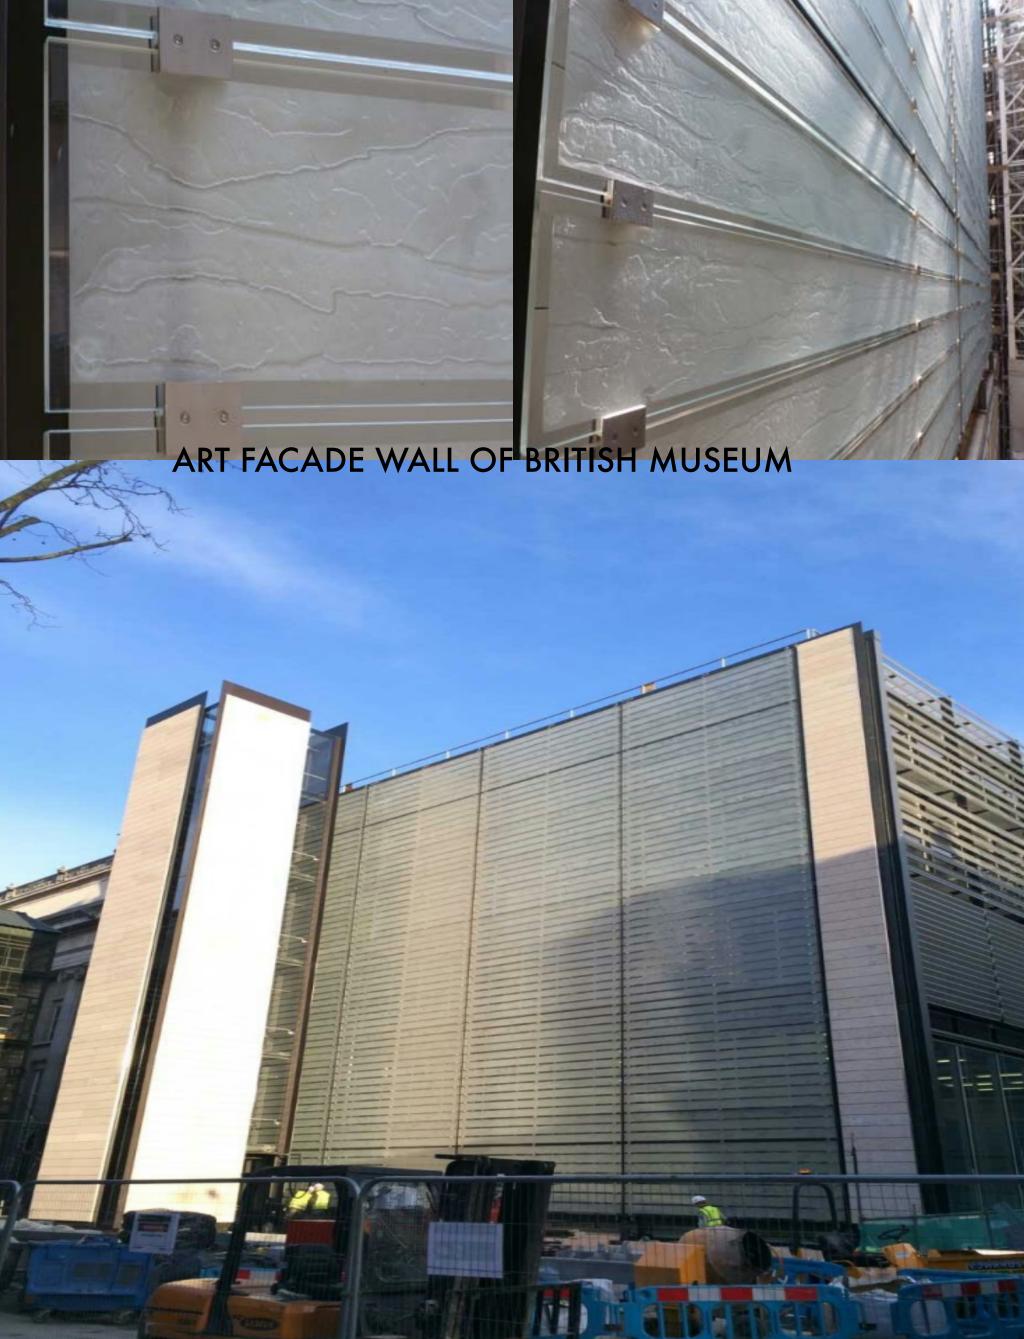

ART FACADE GLASS

THE ART FACADE GLASS IS A NEW INNOVATION IN KANGYU, ITS A FACADE GLASS WHICH HAVE UNIQUE DESIGN & HAVE FEELING OF ART WORK. IMAGINE AN OFFICE WHERE SUNLIGHT IS WELCOME BUT NOT ITS HEAT, IMAGINE A CONFERENCE ROOM WHERE DIFFERENT DESIGN OF GLASS FILLED WITH UNIQUE ART CHANGES YOUR DAY

### **SEA WAVE ART FACADE GLASS**

FEATURES: LOW INTERNAL AND EXTERNAL REFLECTION

HIGH LIGHT TRANSMISSION

CAN BE CUSTOMIZED ON REQUIREMENT

**APPLICATION:** CAN USE FOR INTERNAL AND EXTERNAL USE

MIXED USE OF ART FACADE GLASS

**ADVANTAGES**: CAN CUSTOMIZE FOR GLARE REDUCTION

SOLAR REDUCTION, HEAT TRANSMISSION

CAN BE TAMPERED, PVB LAMINATION (SGP LAMINATION OPTIONAL)

HIGH PERFORMANCE WITH SINGLE GLAZING

RANGE: NORMALLY AVAILABLE IN CLEAR AND FROSTED WATER WHITE

THICKNESS: AVAILABLE FROM 8 MM TO 20 MM MAX

**LENGTH**: FROM 1200\*2400 TO 1200\*6000