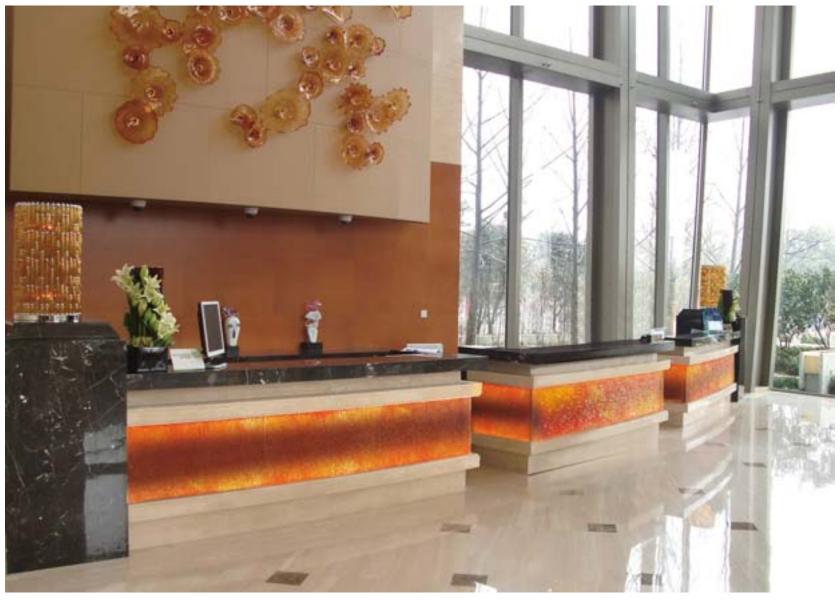

### THE MODERN ART CASTING GLASS

**FEATURES**: DECORATION AND INTERIOR DESIGN
WALLS AND GLASS SCULPTURE

**APPLICATION:** INTERNAL AND EXTERNAL APPLICATIONS

MAIN ENTRY OF THE BUILDING, HOTELS, LOBBY AREA, ELEVATED AREA

**ADVANTAGES:** CAN BE CUSTOMIZED

DIFFERENT COLOUR CAN BE GIVEN, ANY PATTERN OR DESIGN CAN BE GIVEN

ANY SCULPTURE CAN BE DRAWN UPON REQUIREMENT

RANGE: CAN BE CUSTOMIZED ON SPECIAL REQUEST AND AVAILABLE IN CLEAR & FROSTED