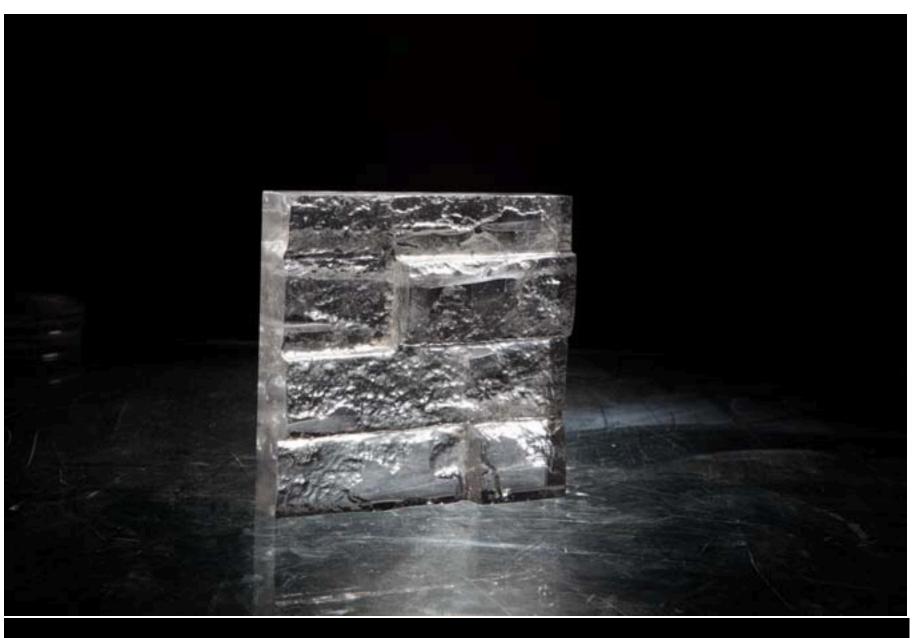

# THE CAST GLASS

### THE MAKING OF ART CASTING GLASS

CASTING GLASS BY KANGYU IS A REVOLUTIONARY ART DESIGN ON GLASS, FULL OF CREATIVITY, ART AND INNOVATION WHICH GIVES THE PRODUCT VERY UNIQUE LOOK. THE UNIQUE IDEA AND THE PERSON BEHIND IS SHI BEN SHI WHO TOOK NEW STEPS INTO THIS REVOLUTIONARY CASTING GLASS TO MAKE THE ART IMAGINATION COME TRUE ON GLASS.

ITS A PROCESS WHERE THE GLASS IS MELTED ON HIGH TEMPERATURE AND POUR INTO MOLDING AND GIVEN DESIGN, COLOUR AND SHAPE BY HANDS. IMAGINE A WORKPLACE WHERE CAST GLASS SPREAD ITS GLOW AND SETS TONE FOR THE WHOLE DAY. ENJOY THE CHOICE OF MATT, COLOURED, TRANSPARENT, TEXTURED, LACQUERED, AND PATTERNED CAST GLASS SOLUTIONS TO CREATE AMAZING AND MIND BLOWING INTERIOR FOR YOUR HOME, OFFICE OR HOTEL SPACE...