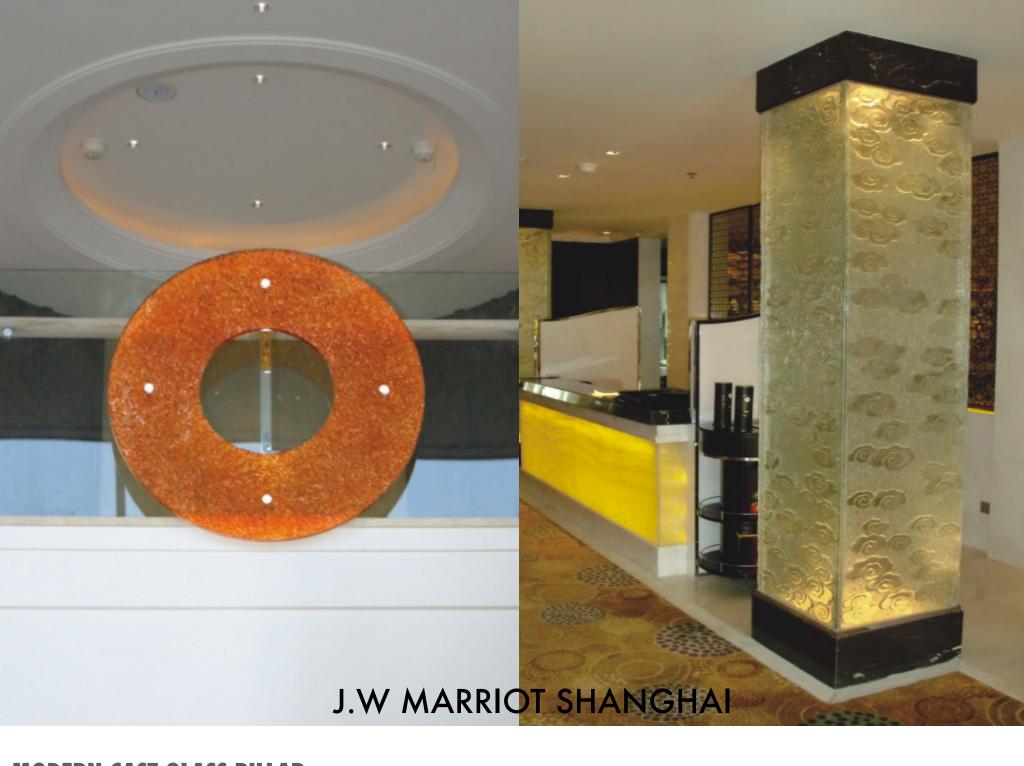

## **MODERN CAST GLASS PILLAR**

**FEATURES**: INTERIOR DECOR

APPLICATION: CAN APPLY ON PILLARS, WALLS, BEDROOM, LIVING ROOM, HOTELS, LOBBY AREA

ADVANTAGES: CAN BE CUSTOMIZED AS PER REQUIREMENT

SHAPE, DESIGN, PATTERN AND COLOUR

**RANGE**: AVAILABLE IN TRANSPARENT, FROSTED, COLOURED, PATTERNED, TRANSLUCENT

THICKNESS: CAN CUSTOMIZED AS PER REQUIREMENT