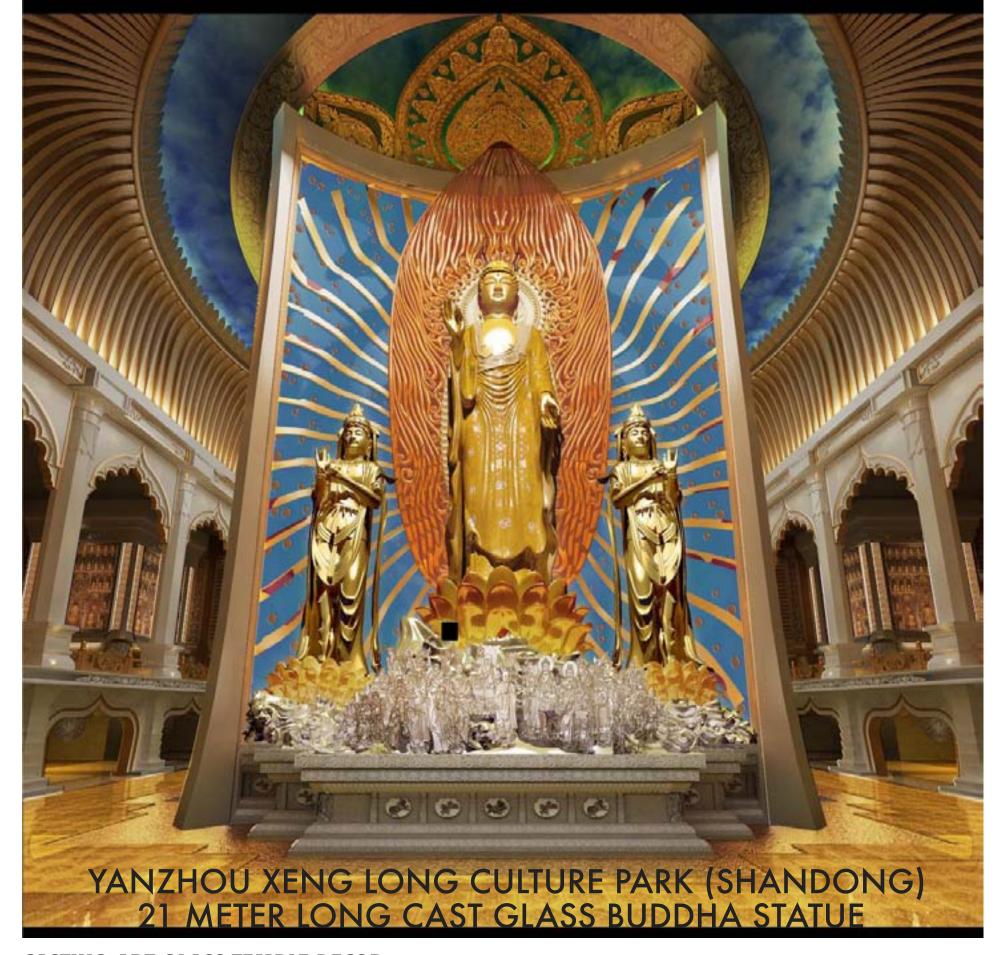

### **CASTING ART GLASS TEMPLE DECOR**

**FEATURES**: TEMPLE INTERIOR DESIGN

**APPLICATION: TEMPLES OR RELIGIOUS PLACES** 

**ADVANTAGES:** CAN BE CUSTOMIZED AS PER REQUIREMENT

SHAPE, DESIGN, PATTERN AND COLOUR

RANGE: AVAILABLE IN TRANSPARENT, FROSTED, COLOURED, PATTERNED, TRANSLUCENT

THICKNESS: CAN CUSTOMIZED AS PER REQUIREMENT

NEW

OF

CAST

GLASS

THE

NEW