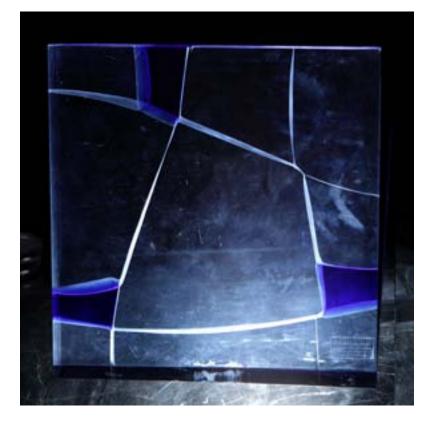

## **JAGGED ART FACADE GLASS**

FEATURES: LOW INTERNAL AND EXTERNAL REFLECTION

HIGH LIGHT TRANSMISSION

CAN BE CUSTOMIZED ON REQUIREMENT

**APPLICATION:** CAN USE FOR INTERNAL AND EXTERNAL USE

MIXED USE OF ART FACADE GLASS

**ADVANTAGES:** CAN CUSTOMIZE FOR GLARE REDUCTION

SOLAR REDUCTION , HEAT TRANSMISSION

CAN BE TAMPERED, PVB LAMINATION (SGP LAMINATION OPTIONAL)

HIGH PERFORMANCE WITH SINGLE GLAZING

RANGE: NORMALLY AVAILABLE IN CLEAR AND FROSTED WATER WHITE

THICKNESS: AVAILABLE FROM 8 MM TO 20 MM MAX

**LENGTH**: FROM 1200\*2400 TO 1200\*6000