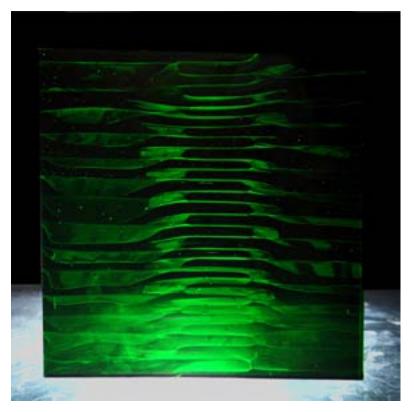

### FROSTED CURTAIN ART FACADE GLASS

FEATURES: LOW INTERNAL AND EXTERNAL REFLECTION

LOW HEAT TRANSMISSION AND HIGH LIGHT TRANSMISSION

**APPLICATION: INTERNAL AND EXTERNAL USE** 

MIXED USE OF ART FACADE GLASS WITH CUSTOMIZATION

ADVANTAGES: CAN BE CUSTOMIZED FOR SHGC AND G VALUE

HEAT REDUCTION, SOLAR REDUCTION

TAMPER ON REQUIREMENT, PVB LAMINATION (SGP LAMINATION OPTIONAL)

HIGH PERFORMANCE AND GLARE REDUCTION

RANGE: NORMALLY AVAILABLE IN CLEAR AND FROSTED WATER WHITE

THICKNESS: AVAILABLE FROM 8MM TO 20 MM MAX

**LENGTH**: FROM 1200\*2400 TO 1200\*6000