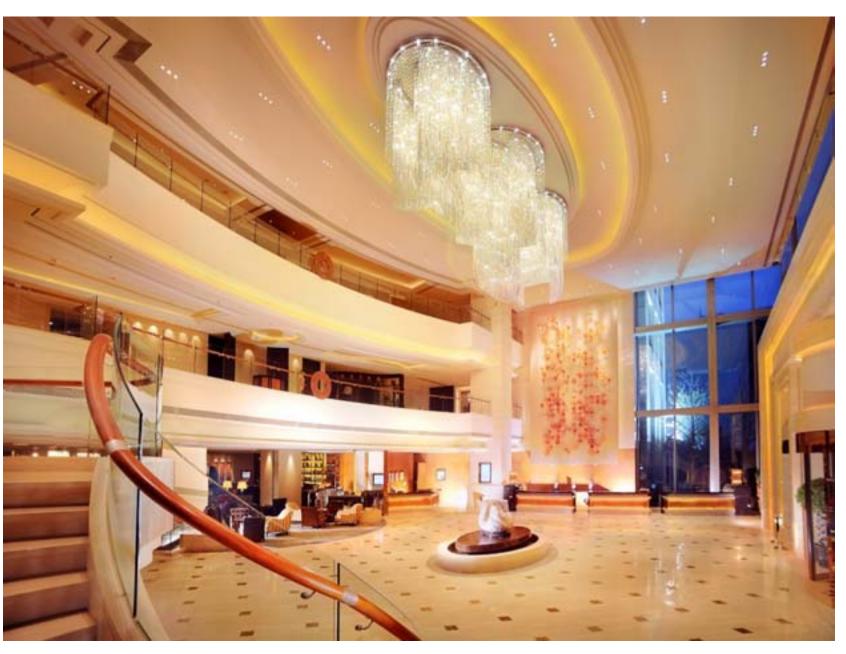

### THE MODERN ART CASTING GLASS

**FEATURES**: DECORATION AND INTERIOR DESIGN
WALLS AND GLASS SCULPTURE

**APPLICATION:** INTERNAL AND EXTERNAL APPLICATIONS

MAIN ENTRY OF THE BUILDING, HOTELS, LOBBY AREA, ELEVATED AREA