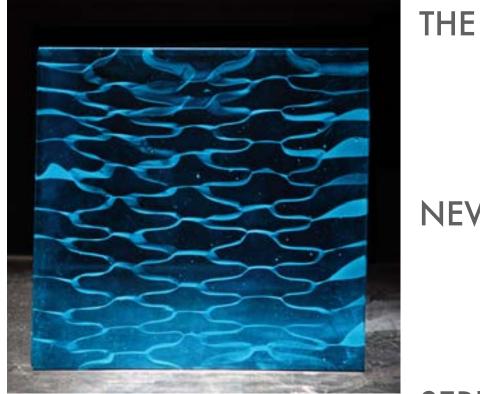

### **SEA WAVE ART FACADE GLASS**

FEATURES: LOW INTERNAL AND EXTERNAL REFLECTION

HIGH LIGHT TRANSMISSION

CAN BE CUSTOMIZED ON REQUIREMENT

**APPLICATION:** CAN USE FOR INTERNAL AND EXTERNAL USE

MIXED USE OF ART FACADE GLASS

**ADVANTAGES**: CAN CUSTOMIZE FOR GLARE REDUCTION

SOLAR REDUCTION, HEAT TRANSMISSION

CAN BE TAMPERED, PVB LAMINATION (SGP LAMINATION OPTIONAL)

HIGH PERFORMANCE WITH SINGLE GLAZING

RANGE: NORMALLY AVAILABLE IN CLEAR AND FROSTED WATER WHITE

THICKNESS: AVAILABLE FROM 8 MM TO 20 MM MAX

**LENGTH**: FROM 1200\*2400 TO 1200\*6000