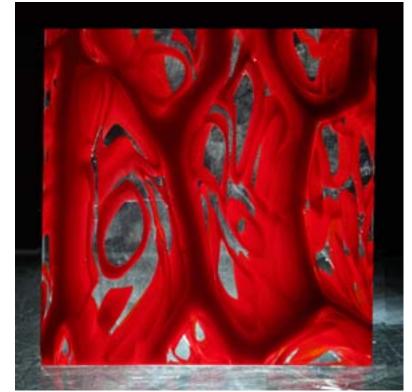

### THE MODERN ART CASTING GLASS

**FEATURES**: DECORATION AND INTERIOR DESIGN
WALLS AND GLASS SCULPTURE

**APPLICATION:** INTERNAL AND EXTERNAL APPLICATIONS

MAIN ENTRY OF THE BUILDING, HOTELS, LOBBY AREA, ELEVATED AREA

**ADVANTAGES:** CAN BE CUSTOMIZED

DIFFERENT COLOUR CAN BE GIVEN, ANY PATTERN OR DESIGN CAN BE GIVEN

ANY SCULPTURE CAN BE DRAWN UPON REQUIREMENT

RANGE: CAN BE CUSTOMIZED ON SPECIAL REQUEST AND AVAILABLE IN CLEAR & FROSTED

THICKNESS: THICKNESS CAN BE ADJUSTED

MOST POPULAR IS 25 MM AND COST EFFECTIVE

LENGTH AND WIDTH: LENGTH IS 2 METER AND WIDTH 1 METER MOST POPULAR