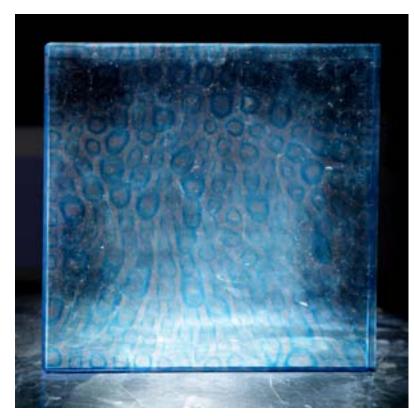

### **HIGH TIDE ART FACADE GLASS**

 $\leftarrow$ 

FEATURES: LOW INTERNAL AND EXTERNAL REFLECTION

LOW HEAT TRANSMISSION

**APPLICATION**: INTERNAL AND EXTERNAL USE

MIXED USE OF ART FACADE GLASS WITH CUSTOMIZATION

ADVANTAGES: CAN BE CUSTOMIZED FOR SHGC AND G VALUE

HEAT REDUCTION, SOLAR REDUCTION

TAMPER ON REQUIREMENT, PVB LAMINATION (SGP LAMINATION OPTIONAL)

ENERGY EFFICIENCY CAN BE ACHIEVED WITH SHGC

RANGE: NORMALLY AVAILABLE IN CLEAR AND FROSTED WATER WHITE

THICKNESS: AVAILABLE FROM 8MM TO 20 MM MAX

**LENGTH**: FROM 1200\*2400 TO 1200\*6000