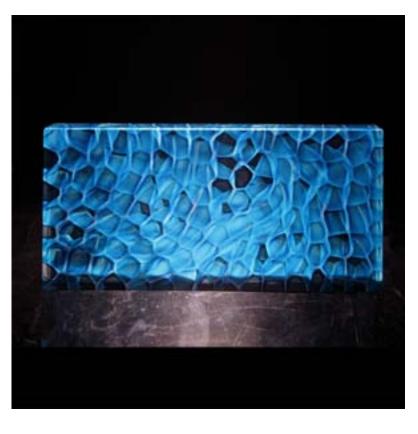

### **SEA WAVE ART FACADE GLASS**

FEATURES: LOW INTERNAL AND EXTERNAL REFLECTION

HIGH LIGHT TRANSMISSION

CAN BE CUSTOMIZED ON REQUIREMENT

**APPLICATION:** CAN USE FOR INTERNAL AND EXTERNAL USE

MIXED USE OF ART FACADE GLASS

**ADVANTAGES**: CAN CUSTOMIZE FOR GLARE REDUCTION

SOLAR REDUCTION, HEAT TRANSMISSION

CAN BE TAMPERED, PVB LAMINATION (SGP LAMINATION OPTIONAL)

HIGH PERFORMANCE WITH SINGLE GLAZING

RANGE: NORMALLY AVAILABLE IN CLEAR AND FROSTED WATER WHITE

THICKNESS: AVAILABLE FROM 8 MM TO 20 MM MAX

**LENGTH**: FROM 1200\*2400 TO 1200\*6000