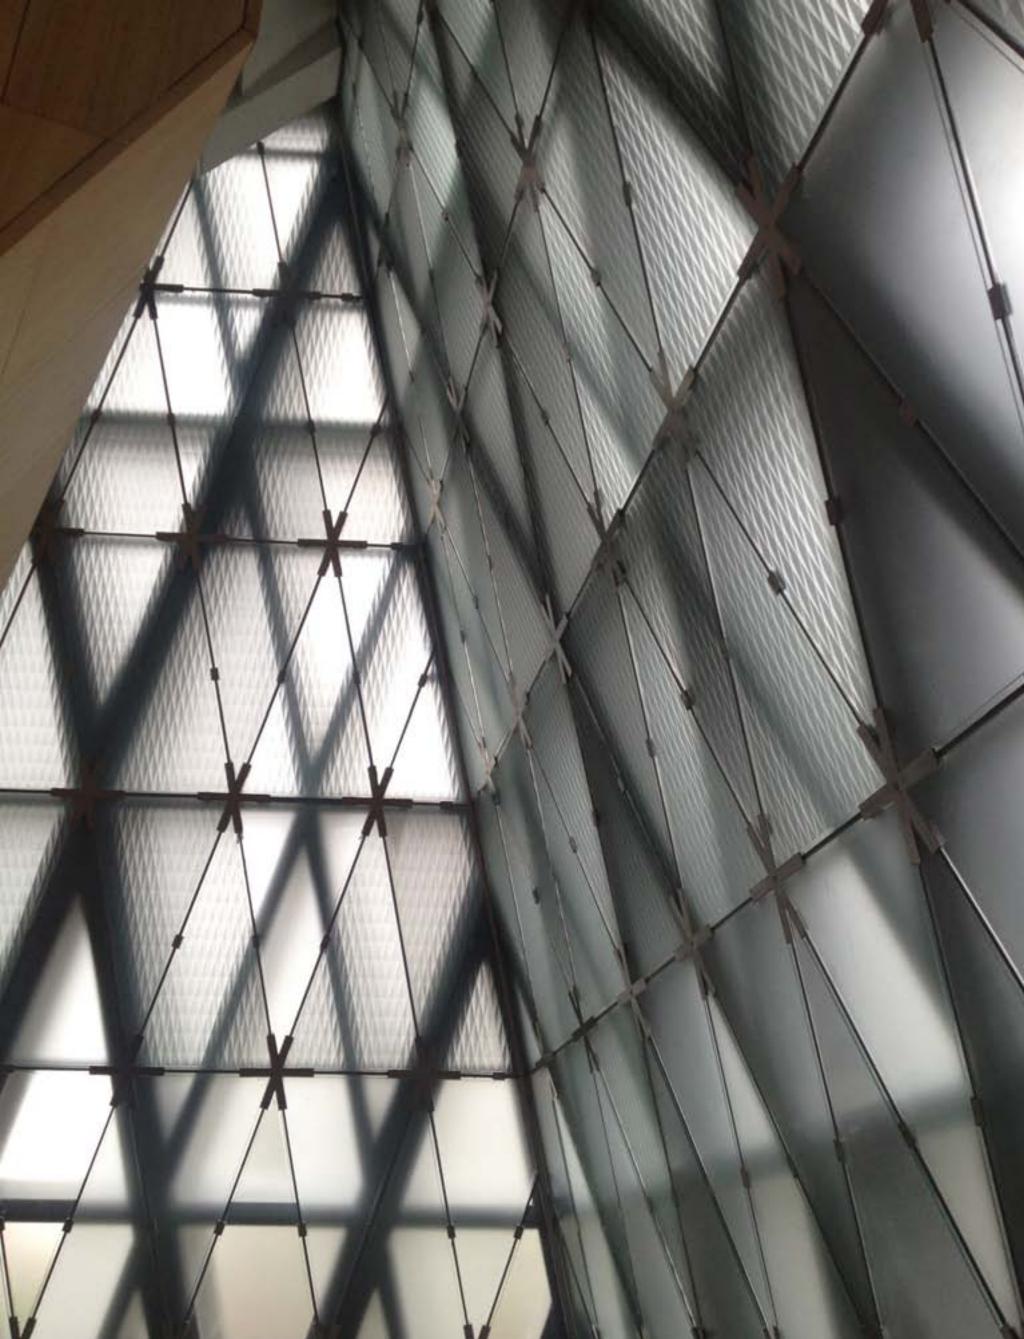

ART FACADE GLASS

THE ART FACADE GLASS IS A NEW INNOVATION IN KANGYU, ITS A FACADE GLASS WHICH HAVE UNIQUE DESIGN & HAVE FEELING OF ART WORK. IMAGINE AN OFFICE WHERE SUNLIGHT IS WELCOME BUT NOT ITS HEAT, IMAGINE A CONFERENCE ROOM WHERE DIFFERENT DESIGN OF GLASS FILLED WITH UNIQUE ART CHANGES YOUR DAY

### **SEA WAVE ART FACADE GLASS**

FEATURES: LOW INTERNAL AND EXTERNAL REFLECTION

HIGH LIGHT TRANSMISSION

CAN BE CUSTOMIZED ON REQUIREMENT

**APPLICATION:** CAN USE FOR INTERNAL AND EXTERNAL USE

MIXED USE OF ART FACADE GLASS

**ADVANTAGES**: CAN CUSTOMIZE FOR GLARE REDUCTION

SOLAR REDUCTION, HEAT TRANSMISSION

CAN BE TAMPERED, PVB LAMINATION (SGP LAMINATION OPTIONAL)

HIGH PERFORMANCE WITH SINGLE GLAZING

RANGE: NORMALLY AVAILABLE IN CLEAR AND FROSTED WATER WHITE

THICKNESS: AVAILABLE FROM 8 MM TO 20 MM MAX

**LENGTH**: FROM 1200\*2400 TO 1200\*6000