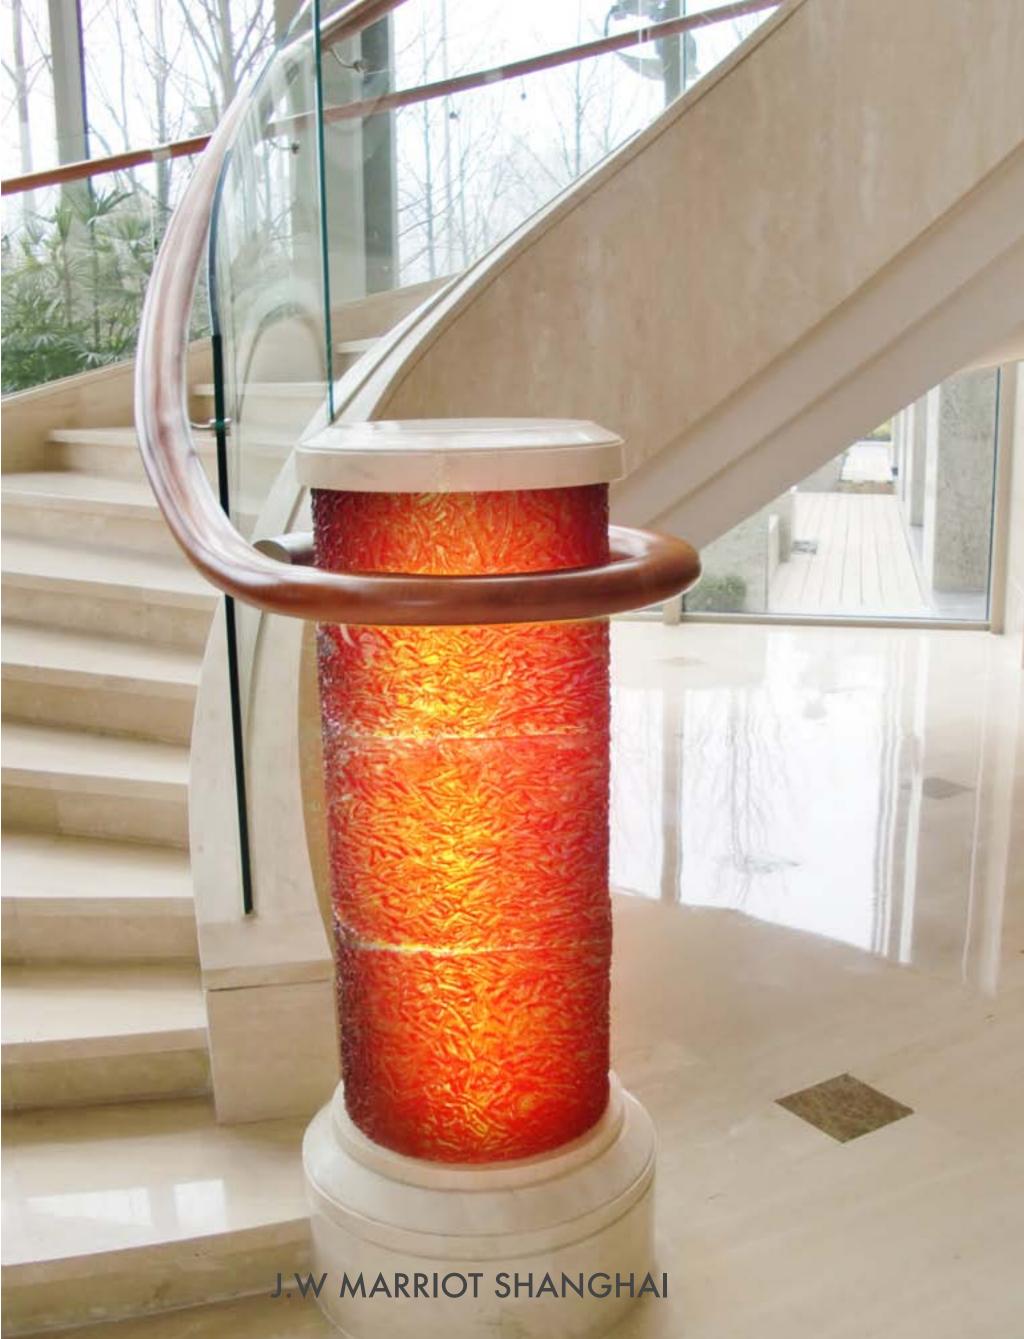

## **MODERN COLUMN CAST GLASS**

**FEATURES**: DECORATION FOR EXTERIOR OR INTERIOR

**APPLICATION: MAIN ENTRY OR LOBBY AREA** 

**ADVANTAGES:** CAN CUSTOMIZED TO GIVE ANY SHAPE OR COLOUR

DESIGN OR PATTERNS CAN APPLY

HOWEVER WE CAN MATCH YOUR REQUIRE DESIGN OR PATTERNS

RANGE: AVAILABLE IN TRANSPARENT, FROSTED OR IN TRANSLUCENT

THICKNESS: AVAILABLE ON SPECIAL REQUEST

## **MODERN CAST GLASS PILLAR**

**FEATURES**: INTERIOR DECOR

APPLICATION: CAN APPLY ON PILLARS, WALLS, BEDROOM, LIVING ROOM, HOTELS, LOBBY AREA

ADVANTAGES: CAN BE CUSTOMIZED AS PER REQUIREMENT

SHAPE, DESIGN, PATTERN AND COLOUR

**RANGE**: AVAILABLE IN TRANSPARENT, FROSTED, COLOURED, PATTERNED, TRANSLUCENT

THICKNESS: CAN CUSTOMIZED AS PER REQUIREMENT