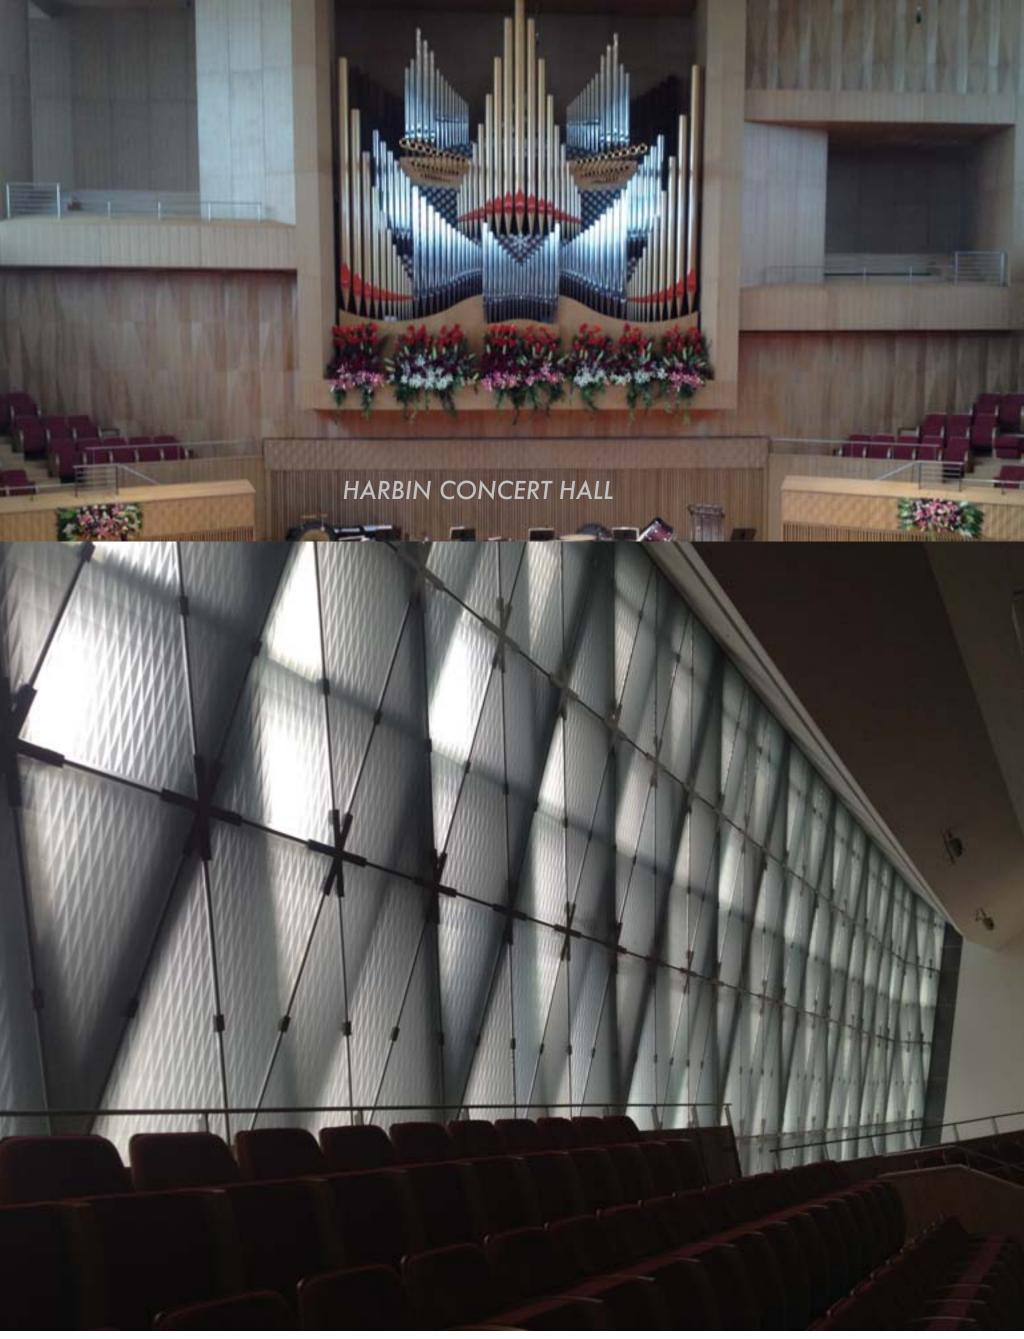

ART FACADE GLASS

THE ART FACADE GLASS IS A NEW INNOVATION IN KANGYU, ITS A FACADE GLASS WHICH HAVE UNIQUE DESIGN & HAVE FEELING OF ART WORK. IMAGINE AN OFFICE WHERE SUNLIGHT IS WELCOME BUT NOT ITS HEAT, IMAGINE A CONFERENCE ROOM WHERE DIFFERENT DESIGN OF GLASS FILLED WITH UNIQUE ART CHANGES YOUR DAY

### **SEA WAVE ART FACADE GLASS**

FEATURES: LOW INTERNAL AND EXTERNAL REFLECTION

HIGH LIGHT TRANSMISSION

CAN BE CUSTOMIZED ON REQUIREMENT

**APPLICATION:** CAN USE FOR INTERNAL AND EXTERNAL USE

MIXED USE OF ART FACADE GLASS

**ADVANTAGES**: CAN CUSTOMIZE FOR GLARE REDUCTION

SOLAR REDUCTION, HEAT TRANSMISSION

CAN BE TAMPERED, PVB LAMINATION (SGP LAMINATION OPTIONAL)

HIGH PERFORMANCE WITH SINGLE GLAZING

RANGE: NORMALLY AVAILABLE IN CLEAR AND FROSTED WATER WHITE