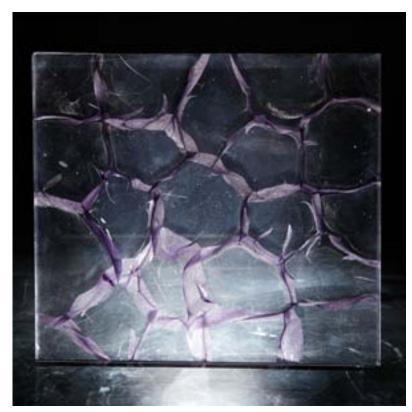

### FROSTED CURTAIN ART FACADE GLASS

FEATURES: LOW INTERNAL AND EXTERNAL REFLECTION

LOW HEAT TRANSMISSION AND HIGH LIGHT TRANSMISSION

**APPLICATION: INTERNAL AND EXTERNAL USE** 

MIXED USE OF ART FACADE GLASS WITH CUSTOMIZATION

ADVANTAGES: CAN BE CUSTOMIZED FOR SHGC AND G VALUE

HEAT REDUCTION, SOLAR REDUCTION

TAMPER ON REQUIREMENT, PVB LAMINATION (SGP LAMINATION OPTIONAL)

HIGH PERFORMANCE AND GLARE REDUCTION

RANGE: NORMALLY AVAILABLE IN CLEAR AND FROSTED WATER WHITE

THICKNESS: AVAILABLE FROM 8MM TO 20 MM MAX

**LENGTH**: FROM 1200\*2400 TO 1200\*6000