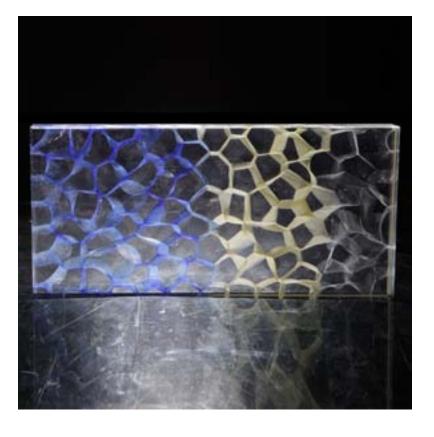

## **JAGGED ART FACADE GLASS**

FEATURES: LOW INTERNAL AND EXTERNAL REFLECTION

HIGH LIGHT TRANSMISSION

CAN BE CUSTOMIZED ON REQUIREMENT

**APPLICATION:** CAN USE FOR INTERNAL AND EXTERNAL USE

MIXED USE OF ART FACADE GLASS

**ADVANTAGES:** CAN CUSTOMIZE FOR GLARE REDUCTION

SOLAR REDUCTION , HEAT TRANSMISSION

CAN BE TAMPERED, PVB LAMINATION (SGP LAMINATION OPTIONAL)

HIGH PERFORMANCE WITH SINGLE GLAZING

RANGE: NORMALLY AVAILABLE IN CLEAR AND FROSTED WATER WHITE

THICKNESS: AVAILABLE FROM 8 MM TO 20 MM MAX

**LENGTH**: FROM 1200\*2400 TO 1200\*6000