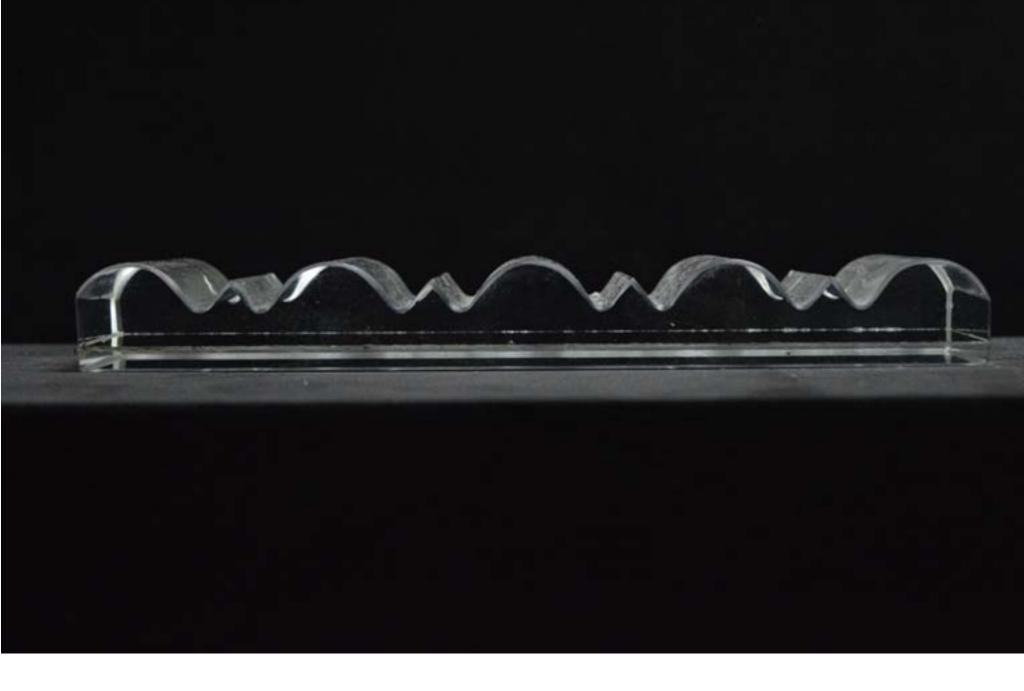

## **SEA SHOCK WAVE ART FACADE GLASS**

 $\leftarrow$ 

**FEATURES**: LOW INTERNAL AND EXTERNAL REFLECTION

LOW HEAT TRANSMISSION

**APPLICATION: INTERNAL AND EXTERNAL USE** 

MIXED USE OF ART FACADE GLASS WITH CUSTOMIZATION

ADVANTAGES: CAN BE CUSTOMIZED FOR SHGC AND G VALUE

HEAT REDUCTION, SOLAR REDUCTION

TAMPER ON REQUIREMENT, PVB LAMINATION (SGP LAMINATION OPTIONAL)

ENERGY EFFICIENCY CAN BE ACHIEVED WITH SHGC

RANGE: NORMALLY AVAILABLE IN CLEAR AND FROSTED WATER WHITE

THICKNESS: AVAILABLE FROM 8MM TO 20 MM MAX

**LENGTH**: FROM 1200\*2400 TO 1200\*6000