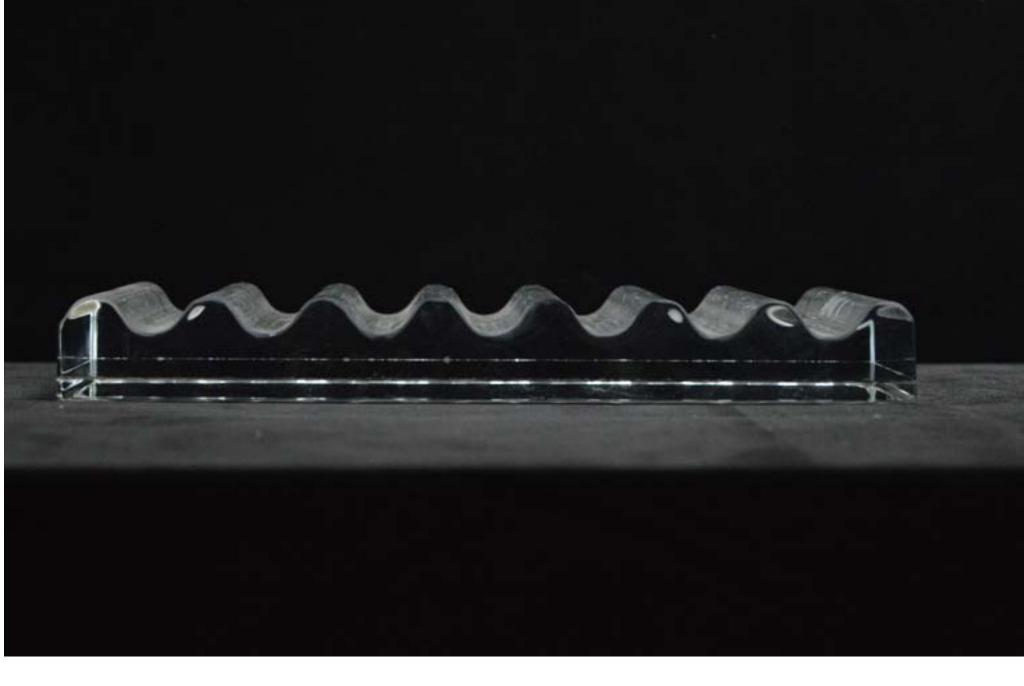

### **SEA WAVE ART FACADE GLASS**

FEATURES: LOW INTERNAL AND EXTERNAL REFLECTION

HIGH LIGHT TRANSMISSION

CAN BE CUSTOMIZED ON REQUIREMENT

**APPLICATION:** CAN USE FOR INTERNAL AND EXTERNAL USE

MIXED USE OF ART FACADE GLASS

**ADVANTAGES**: CAN CUSTOMIZE FOR GLARE REDUCTION

SOLAR REDUCTION, HEAT TRANSMISSION

CAN BE TAMPERED, PVB LAMINATION (SGP LAMINATION OPTIONAL)

HIGH PERFORMANCE WITH SINGLE GLAZING

RANGE: NORMALLY AVAILABLE IN CLEAR AND FROSTED WATER WHITE

THICKNESS: AVAILABLE FROM 8 MM TO 20 MM MAX

**LENGTH**: FROM 1200\*2400 TO 1200\*6000