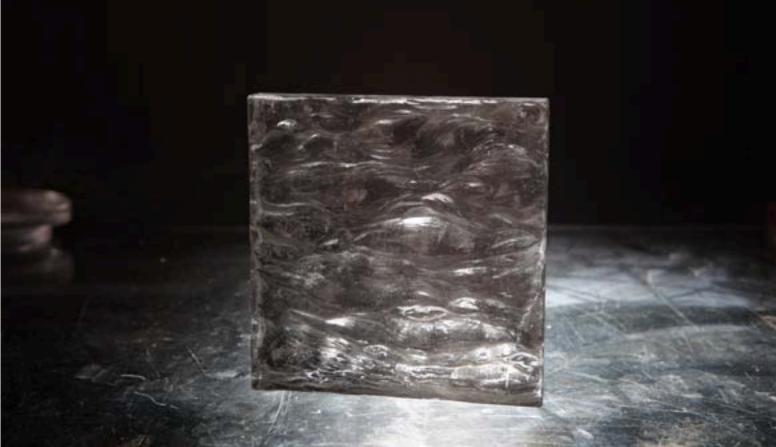

### **HIGH TIDE ART FACADE GLASS**

 $\leftarrow$ 

FEATURES: LOW INTERNAL AND EXTERNAL REFLECTION

LOW HEAT TRANSMISSION

**APPLICATION**: INTERNAL AND EXTERNAL USE

MIXED USE OF ART FACADE GLASS WITH CUSTOMIZATION

ADVANTAGES: CAN BE CUSTOMIZED FOR SHGC AND G VALUE

HEAT REDUCTION, SOLAR REDUCTION

TAMPER ON REQUIREMENT, PVB LAMINATION (SGP LAMINATION OPTIONAL)

ENERGY EFFICIENCY CAN BE ACHIEVED WITH SHGC

RANGE: NORMALLY AVAILABLE IN CLEAR AND FROSTED WATER WHITE

THICKNESS: AVAILABLE FROM 8MM TO 20 MM MAX

**LENGTH**: FROM 1200\*2400 TO 1200\*6000