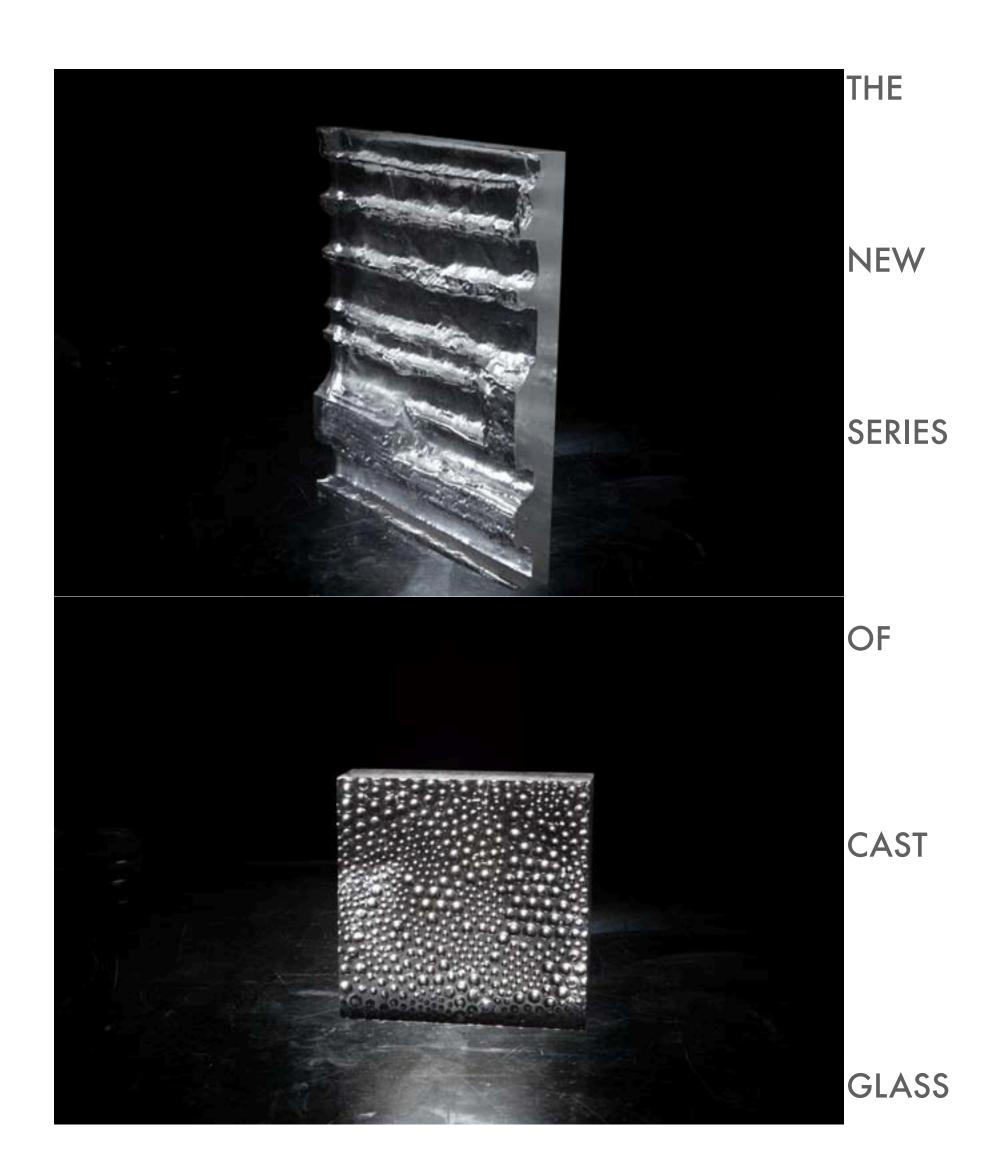

# THE CAST GLASS

### THE MAKING OF ART CASTING GLASS

CASTING GLASS BY KANGYU IS A REVOLUTIONARY ART DESIGN ON GLASS, FULL OF CREATIVITY, ART AND INNOVATION WHICH GIVES THE PRODUCT VERY UNIQUE LOOK. THE UNIQUE IDEA AND THE PERSON BEHIND IS SHI BEN SHI WHO TOOK NEW STEPS INTO THIS REVOLUTIONARY CASTING GLASS TO MAKE THE ART IMAGINATION COME TRUE ON GLASS.

ITS A PROCESS WHERE THE GLASS IS MELTED ON HIGH TEMPERATURE AND POUR INTO MOLDING AND GIVEN DESIGN, COLOUR AND SHAPE BY HANDS. IMAGINE A WORKPLACE WHERE CAST GLASS SPREAD ITS GLOW AND SETS TONE FOR THE WHOLE DAY. ENJOY THE CHOICE OF MATT, COLOURED, TRANSPARENT, TEXTURED, LACQUERED, AND PATTERNED CAST GLASS SOLUTIONS TO CREATE AMAZING AND MIND BLOWING INTERIOR FOR YOUR HOME, OFFICE OR HOTEL SPACE...

RANGE: AVAILABLE IN TRANSPARENT, FROSTED, COLOURED, PATTERNED, TRANSLUCENT

THICKNESS: CAN CUSTOMIZED AS PER REQUIREMENT

NEW

OF

CAST

GLASS

THE

NEW