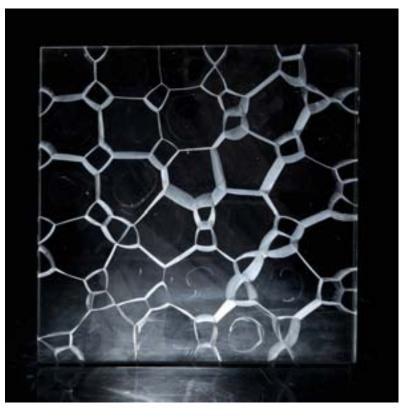

## **JAGGED ART FACADE GLASS**

FEATURES: LOW INTERNAL AND EXTERNAL REFLECTION

HIGH LIGHT TRANSMISSION

CAN BE CUSTOMIZED ON REQUIREMENT

**APPLICATION:** CAN USE FOR INTERNAL AND EXTERNAL USE

MIXED USE OF ART FACADE GLASS

**ADVANTAGES:** CAN CUSTOMIZE FOR GLARE REDUCTION

SOLAR REDUCTION , HEAT TRANSMISSION

CAN BE TAMPERED, PVB LAMINATION (SGP LAMINATION OPTIONAL)

HIGH PERFORMANCE WITH SINGLE GLAZING

RANGE: NORMALLY AVAILABLE IN CLEAR AND FROSTED WATER WHITE

THICKNESS: AVAILABLE FROM 8 MM TO 20 MM MAX

**LENGTH**: FROM 1200\*2400 TO 1200\*6000