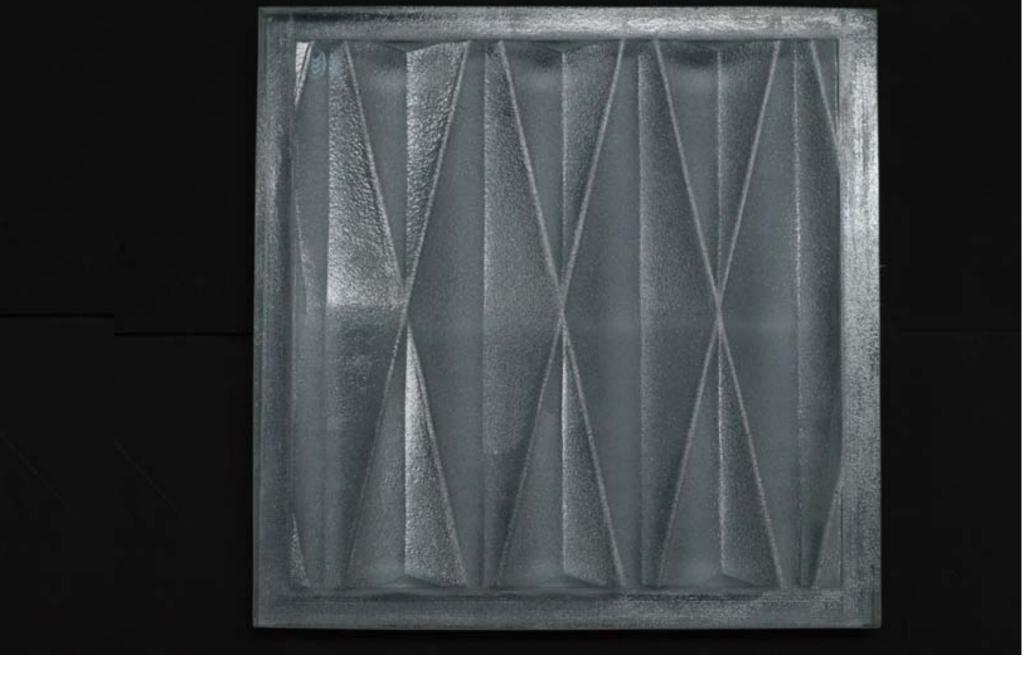

## **CASTING ART 3D WALL**

FEATURES: INTERIOR OR EXTERIOR DECORATION

**APPLICATION:** FOR HOTEL INTERIOR, WALL DECORATION

ADVANTAGES: CAN BE CUSTOMIZED AS PER REQUIREMENT

SHAPE, DESIGN, PATTERN AND COLOUR

**RANGE**: AVAILABLE IN TRANSPARENT, FROSTED, COLOURED, PATTERNED, TRANSLUCENT

THICKNESS: CAN CUSTOMIZED AS PER REQUIREMENT